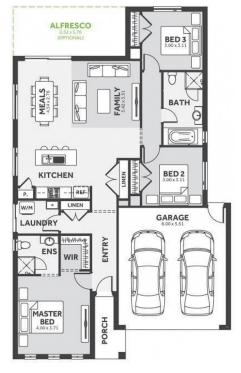

## S THREE 3 \$665,731

3 → 2 → 2 →

LOT: 2108 AREA: 350m<sup>2</sup> FRONTAGE: 12.5m

## INCLUSIONS

Council and Developer Requirements 25 Year Structural Guarantee \$888 Deposit Stone bench tops & overhead cupboards to the kitchen 900mm appliances & dishwasher to the kitchen Tiled Shower Bases Choice of tiles or timber look laminate flooring Double glazed Windows