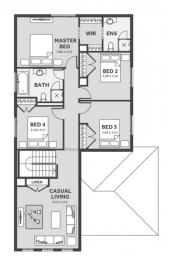

## DeansideVillage. Right where you are.

EI8HT HOMES

D TWO 1 \$795,521

4 🗭 2 🗐 2 🗐

LOT: 2108 AREA: 350m<sup>2</sup> FRONTAGE: 12.5m