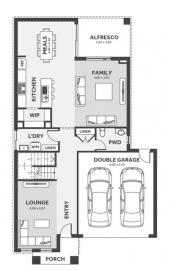

## DeansideVillage. Right where you are.

EI8HT HOMES

D TWO 1 \$795,521

4 🗭 2 🗐 2 🗐

LOT: 2108 AREA: 350m<sup>2</sup> FRONTAGE: 12.5m