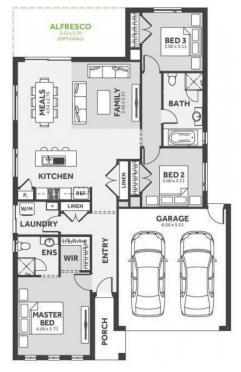

## DeansideVillage. Right where you are.

**EI8HT HOMES** 

\$665,731

4 🖻 2 🗐 2 🗐

LOT: 2108 AREA: 350m<sup>2</sup> FRONTAGE: 12.5m

## INCLUSIONS

Council and Developer Requirements 25 Year Structural Guarantee \$888 Deposit Stone Benchtops & Overhead Cupboards to Kitchen 900mm Appliances & Dishwasher to Kitchen Tiled Shower Bases Choice of Tiles or Timber-look Laminate Flooring Double Glazed Windows