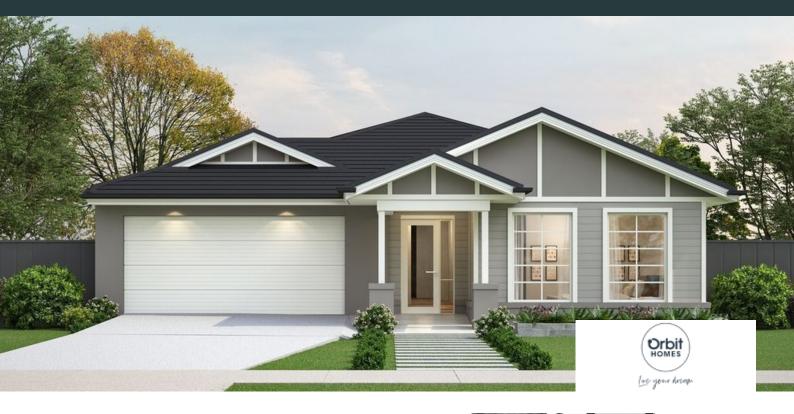

## CAULFIELD 26A

\$803,006

4 🖻 2 🗐 2 🗐

LOT: 2101 AREA: 392m<sup>2</sup> FRONTAGE: 14m