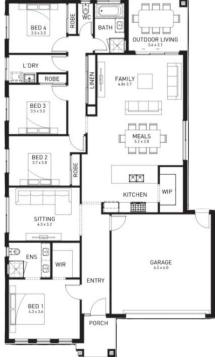

## CAULFIELD 26A

\$803,006

4 🖻 2 🗐 2 🗐

LOT: 2101 AREA: 392m<sup>2</sup> FRONTAGE: 14m

## INCLUSIONS

12-month maintenance period Fixed Price Site Costs, Developer & Council Requirements Double Glazed Windows 2550mm High Ceilings Throughout Downlights Throughout ILVE 900mm Stainless Steel Appliances & Dishwasher Quality Floor Coverings throughout Concrete Driveway & Porch (to. 35sqm)