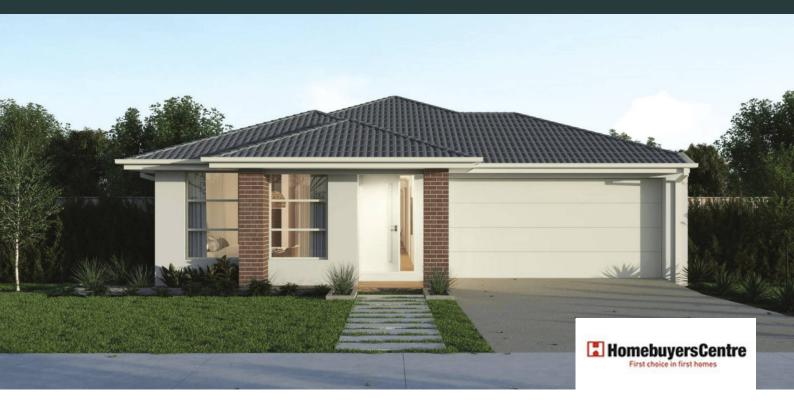

## **ADDISON 20**

\$744,600

LOT: 1904 AREA: 412m<sup>2</sup>

FRONTAGE: 15.06m

## **INCLUSIONS**

Fixed site costs Exposed aggregate driveway Celine facade included Quality floor coverings throughout Tiled kitchen splashback Westinghouse stainless steel appliances Choice of matt black or chrome tapware Brick infills over windows 25 year structural guarantee 12 month service warranty 7 Star energy rating NBN Connection 2550mm high ceilings to ground floor 450mm eaves to front facade