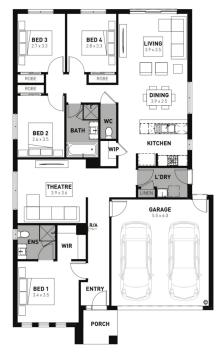

## **ADDISON 20**

\$744,600

LOT: 1904 AREA: 412m<sup>2</sup>

FRONTAGE: 15.06m

## **INCLUSIONS**

Fixed site costs Exposed aggregate driveway Celine facade included Quality floor coverings throughout Tiled kitchen splashback Westinghouse stainless steel appliances Choice of matt black or chrome tapware Brick infills over windows 25 year structural guarantee 12 month service warranty 7 Star energy rating NBN Connection 2550mm high ceilings to ground floor 450mm eaves to front facade