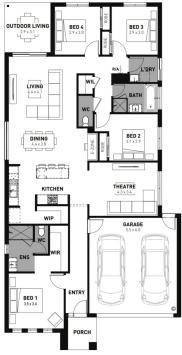

## **HARVEY 23**

\$773,800

LOT: 2101 AREA: 392m<sup>2</sup> FRONTAGE: 14m

## **INCLUSIONS**

Fixed site costs Exposed aggregate driveway Moda facade included Quality floor coverings throughout Tiled kitchen splashback Westinghouse stainless steel appliances Choice of matt black or chrome tapware Brick infills over windows 25 year structural guarantee 12 month service warranty 7 Star energy rating NBN Connection 2550mm high ceilings to ground floor 450mm eaves to front facade