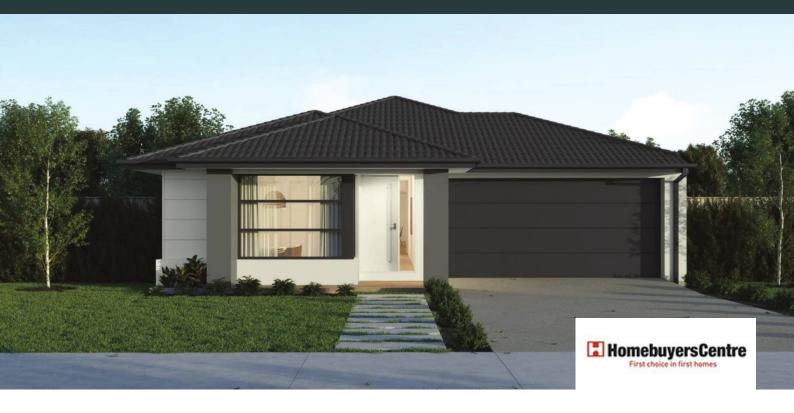

## **HARVEY 23**

\$773,800

LOT: 2101 AREA: 392m<sup>2</sup> FRONTAGE: 14m

## **INCLUSIONS**

Fixed site costs Exposed aggregate driveway Moda facade included Quality floor coverings throughout Tiled kitchen splashback Westinghouse stainless steel appliances Choice of matt black or chrome tapware Brick infills over windows 25 year structural guarantee 12 month service warranty 7 Star energy rating NBN Connection 2550mm high ceilings to ground floor 450mm eaves to front facade