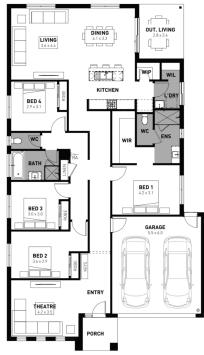

## **KINGSTON 25**

\$806,300

LOT: 2155 AREA: 444m<sup>2</sup> FRONTAGE: 13m

## **INCLUSIONS**

Fixed site costs Exposed aggregate driveway Prescott facade included Quality floor coverings throughout Tiled kitchen splashback Westinghouse stainless steel appliances Choice of matt black or chrome tapware Brick infills over windows 25 year structural guarantee 12 month service warranty 7 Star energy rating NBN Connection 2550mm high ceilings to ground floor 450mm eaves to front facade