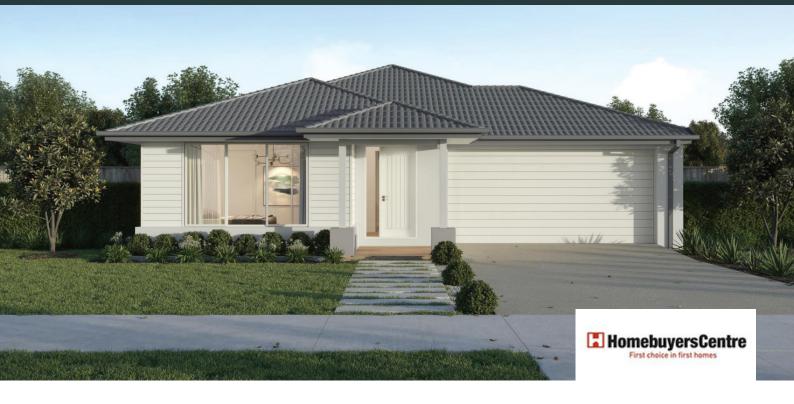

## **KINGSTON 25**

\$806,300

LOT: 2155 AREA: 444m<sup>2</sup> FRONTAGE: 13m

## **INCLUSIONS**

Fixed site costs Exposed aggregate driveway Prescott facade included Quality floor coverings throughout Tiled kitchen splashback Westinghouse stainless steel appliances Choice of matt black or chrome tapware Brick infills over windows 25 year structural guarantee 12 month service warranty 7 Star energy rating NBN Connection 2550mm high ceilings to ground floor 450mm eaves to front facade