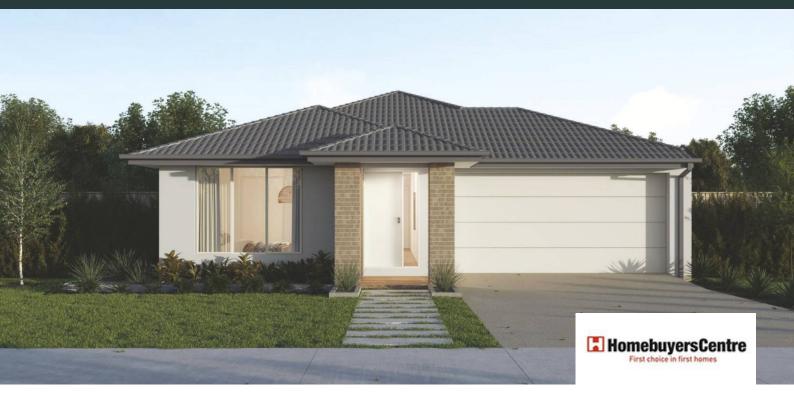

## LISMORE 23

\$723,700

LOT: 2105 AREA: 350m<sup>2</sup> FRONTAGE: 12.5m

## **INCLUSIONS**

Fixed site costs Exposed aggregate driveway Elmer facade included Quality floor coverings throughout Tiled kitchen splashback Westinghouse stainless steel appliances Choice of matt black or chrome tapware Brick infills over windows 25 year structural guarantee 12 month service warranty 7 Star energy rating NBN Connection 2550mm high ceilings to ground floor 450mm eaves to front facade