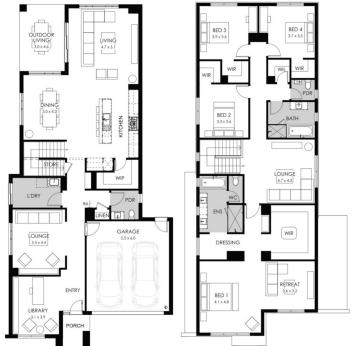

## **AIRLIE 40**

\$975,300

LOT: 2151

AREA: 400m<sup>2</sup> FRONTAGE: 12.5m

## **INCLUSIONS**

Stunning façade included Double glazed thermally broken awning windows Quality floor coverings throughout 2550mm high cellings to ground floor LED downlights to entry, kitchen and living Soft closers to kitchen, laundry, vanity drawers and doors ILVE 900mm wide oven, cooktop and rangehood 40mm stone kitchen benchtops 20mm stone to bathroom benchtops Quality Caroma basins and tapware Overhead cupboards adjacent to rangehood 25 Year Structural Guarantee & 12 Month Maintenance 7-Star energy rating NBN Connection 2550mm high ceilings to ground floor 450mm eaves to front facade