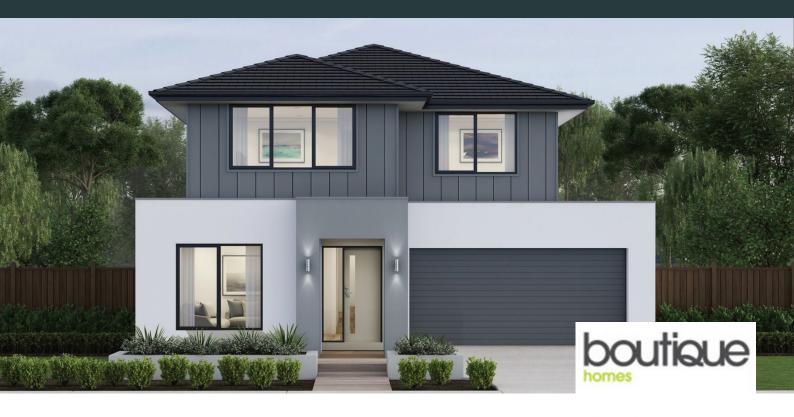

## **AIRLIE 40**

\$975,300

LOT: 2151

AREA: 400m<sup>2</sup> FRONTAGE: 12.5m

## **INCLUSIONS**

Stunning façade included Double glazed thermally broken awning windows Quality floor coverings throughout 2550mm high cellings to ground floor LED downlights to entry, kitchen and living Soft closers to kitchen, laundry, vanity drawers and doors ILVE 900mm wide oven, cooktop and rangehood 40mm stone kitchen benchtops 20mm stone to bathroom benchtops Quality Caroma basins and tapware Overhead cupboards adjacent to rangehood 25 Year Structural Guarantee & 12 Month Maintenance 7-Star energy rating NBN Connection 2550mm high ceilings to ground floor 450mm eaves to front facade