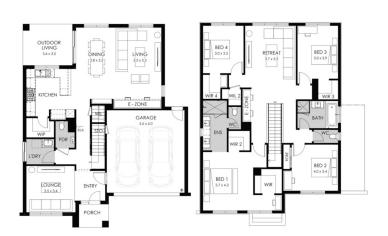

## Deanside Village. Right where you are.



**BOUTIQUE HOMES** 

## **AUBURN 31**

\$933,700







LOT: 1904 AREA: 412m<sup>2</sup>

FRONTAGE: 15.06m

## **INCLUSIONS**

Stunning façade included Double glazed thermally broken awning windows Quality floor coverings throughout 2550mm high cellings to ground floor
LED downlights to entry, kitchen and living
Soft closers to kitchen, laundry, vanity drawers and doors
ILVE 900mm wide oven, cooktop and rangehood 40mm stone kitchen benchtops 20mm stone to bathroom benchtops Quality Caroma basins and tapware Overhead cupboards adjacent to rangehood 25 Year Structural Guarantee & 12 Month Maintenance 7-Star energy rating NBN Connection 2550mm high ceilings to ground floor 450mm eaves to front facade



## deansidevillage.com.au

Inspiring Places™ delivered by Moremac.