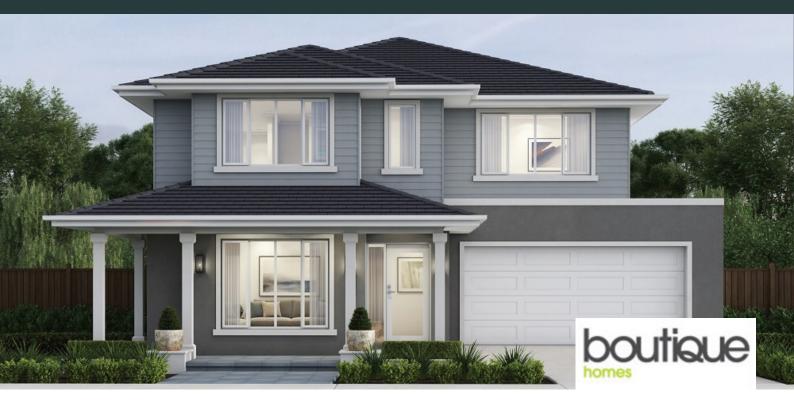

## **AUBURN 31**

\$933,700

LOT: 1904 AREA: 412m<sup>2</sup>

FRONTAGE: 15.06m

## **INCLUSIONS**

Stunning façade included Double glazed thermally broken awning windows Quality floor coverings throughout 2550mm high cellings to ground floor
LED downlights to entry, kitchen and living
Soft closers to kitchen, laundry, vanity drawers and doors
ILVE 900mm wide oven, cooktop and rangehood 40mm stone kitchen benchtops 20mm stone to bathroom benchtops Quality Caroma basins and tapware Overhead cupboards adjacent to rangehood 25 Year Structural Guarantee & 12 Month Maintenance 7-Star energy rating NBN Connection 2550mm high ceilings to ground floor 450mm eaves to front facade