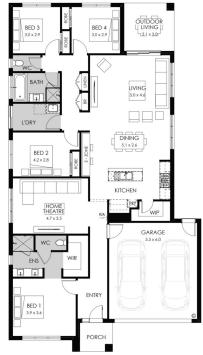

## Deanside Village. Right where you are.

**BOUTIQUE HOMES** 

**OSLO 24** 

\$787,600

LOT: 2132

AREA: 388m<sup>2</sup> FRONTAGE: 11m

## **INCLUSIONS**

Stunning façade included Double glazed thermally broken awning windows Quality floor coverings throughout 2550mm high cellings to ground floor
LED downlights to entry, kitchen and living
Soft closers to kitchen, laundry, vanity drawers and doors
ILVE 900mm wide oven, cooktop and rangehood 40mm stone kitchen benchtops 20mm stone to bathroom benchtops Quality Caroma basins and tapware Overhead cupboards adjacent to rangehood 25 Year Structural Guarantee & 12 Month Maintenance 7-Star energy rating NBN Connection 2550mm high ceilings to ground floor 450mm eaves to front facade