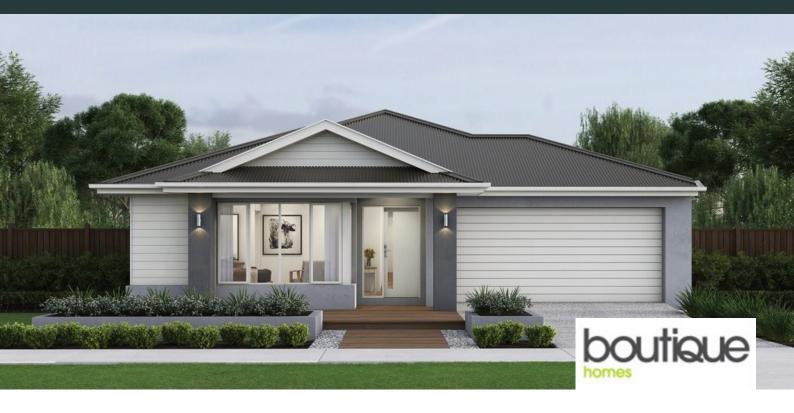

## Deanside Village. Right where you are.

**BOUTIQUE HOMES** 

**OSLO 24** 

\$787,600

LOT: 2132

AREA: 388m<sup>2</sup> FRONTAGE: 11m

## **INCLUSIONS**

Stunning façade included Double glazed thermally broken awning windows Quality floor coverings throughout 2550mm high cellings to ground floor
LED downlights to entry, kitchen and living
Soft closers to kitchen, laundry, vanity drawers and doors
ILVE 900mm wide oven, cooktop and rangehood 40mm stone kitchen benchtops 20mm stone to bathroom benchtops Quality Caroma basins and tapware Overhead cupboards adjacent to rangehood 25 Year Structural Guarantee & 12 Month Maintenance 7-Star energy rating NBN Connection 2550mm high ceilings to ground floor 450mm eaves to front facade