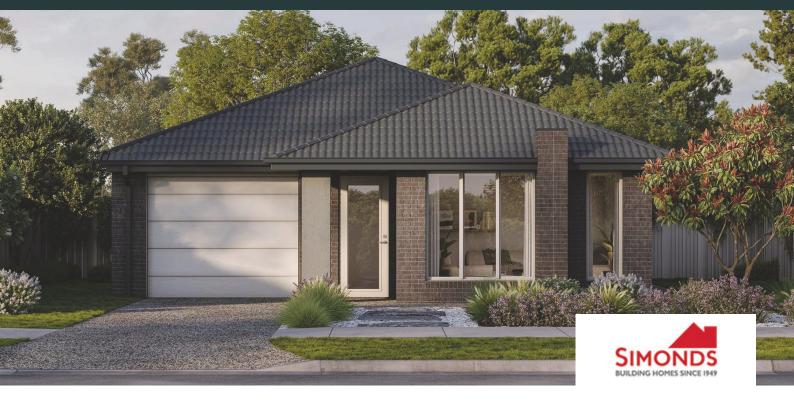

## FINCH 18 \$623,643

**\$023,043** 

3 🖻 2 🗐 2 🗐

LOT: 1827 AREA: 263m<sup>2</sup> FRONTAGE: 10.5m

## INCLUSIONS

Fixed price Site Costs Developer & council requirements Photovoltaic panels with inverter Feature front entry door Colorbond Sectional garage door & remote controls Floor coverings to entire house 20mm Stone benchtops to kitchen Quality stainless steel cooktop & oven Ducted Heating Plus much more!