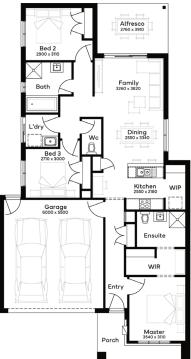

## FINCH 18 \$623,643

**\$023,043** 

3 🖻 2 🗐 2 🗐

LOT: 1827 AREA: 263m<sup>2</sup> FRONTAGE: 10.5m

## INCLUSIONS

Fixed price Site Costs Developer & council requirements Photovoltaic panels with inverter Feature front entry door Colorbond Sectional garage door & remote controls Floor coverings to entire house 20mm Stone benchtops to kitchen Quality stainless steel cooktop & oven Ducted Heating Plus much more!