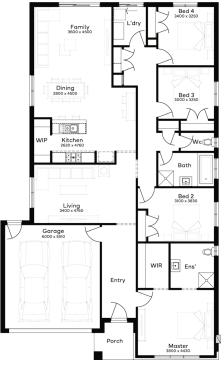

## HARDY 25 \$789,712

4 🗭 2 🗭 2 🗐

LOT: 2101 AREA: 392m<sup>2</sup> FRONTAGE: 14m

## INCLUSIONS

Fixed price Site Costs Developer & council requirements 40m2 of coloured concrete Driveway Colorbond Sectional garage door & remote controls 20 LED Downlights to 20 additional light points Floor coverings to entire house 20mm Stone benchtops to kitchen,Bathrooms and Ensuite Quality 900mm stainless steel dual fuel (gas burners and electric oven) freestanding upright cooker. Ducted Heating and Choice of Ducted Evaporative Cooling or Split Systems to family and master Plus much more!