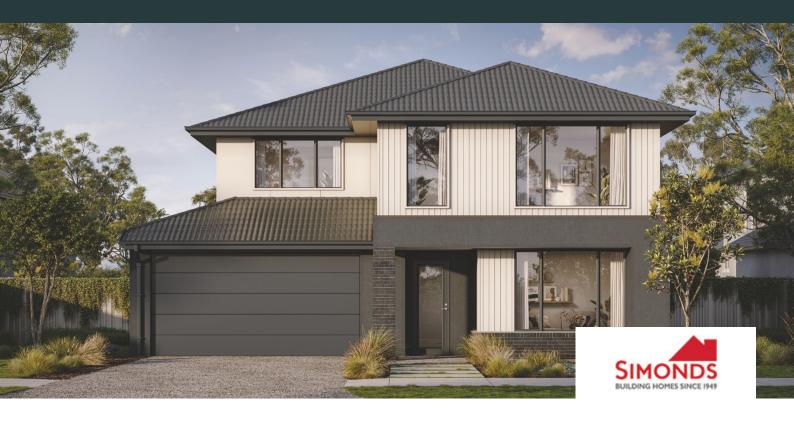

## Deanside Village. Right where you are.



**SIMONDS** 

## **GISBORNE 34**

\$922,222







LOT: 2102 AREA: 392m<sup>2</sup> FRONTAGE: 14m

## **INCLUSIONS**

Fixed price Site Costs Developer & council requirements 40m2 of coloured concrete Driveway Colorbond Sectional garage door & remote controls 20 LED Downlights to 20 additional light points Floor coverings to entire house 20mm Stone benchtops to kitchen, Bathrooms and Ensuite

Quality 900mm stainless steel dual fuel (gas burners and electric oven)

freestanding upright cooker.

Ducted Heating and Choice of Ducted Evaporative Cooling or Split Systems to family and master Plus much more!





Inspiring Places™ delivered by Moremac.