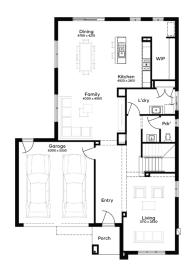

## Deanside Village. Right where you are.



**SIMONDS** 

## **GISBORNE 34**

\$922,222







LOT: 2102 AREA: 392m<sup>2</sup> FRONTAGE: 14m

## **INCLUSIONS**

Fixed price Site Costs Developer & council requirements 40m2 of coloured concrete Driveway Colorbond Sectional garage door & remote controls 20 LED Downlights to 20 additional light points Floor coverings to entire house 20mm Stone benchtops to kitchen, Bathrooms and Ensuite

Quality 900mm stainless steel dual fuel (gas burners and electric oven)

freestanding upright cooker.

Ducted Heating and Choice of Ducted Evaporative Cooling or Split Systems to family and master Plus much more!





Inspiring Places™ delivered by Moremac.