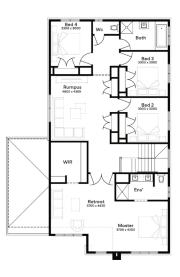

## Deanside Village. Right where you are.



**SIMONDS** 

## **GISBORNE 34**

\$922,222







LOT: 2102 AREA: 392m<sup>2</sup> FRONTAGE: 14m

## **INCLUSIONS**

Fixed price Site Costs Developer & council requirements 40m2 of coloured concrete Driveway Colorbond Sectional garage door & remote controls 20 LED Downlights to 20 additional light points Floor coverings to entire house 20mm Stone benchtops to kitchen, Bathrooms and Ensuite

Quality 900mm stainless steel dual fuel (gas burners and electric oven)

freestanding upright cooker.

Ducted Heating and Choice of Ducted Evaporative Cooling or Split Systems to family and master Plus much more!





Inspiring Places™ delivered by Moremac.