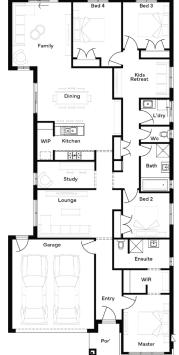

## **GARNET 25**

\$798,902

Systems to family and master Plus much more!

LOT: 2151 AREA: 400m<sup>2</sup> FRONTAGE: 12.5m

## **INCLUSIONS**

Fixed price Site Costs Developer & council requirements 40m2 of coloured concrete Driveway Colorbond Sectional garage door & remote controls 20 LED Downlights to 20 additional light points Floor coverings to entire house 20mm Stone benchtops to kitchen, Bathrooms and Ensuite Quality 900mm stainless steel dual fuel (gas burners and electric oven) freestanding upright cooker. Ducted Heating and Choice of Ducted Evaporative Cooling or Split