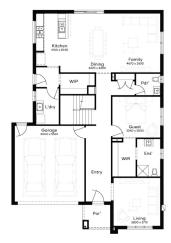

## **ARMIDALE 34**

\$927,613

5 🛏 3 🗐 2 🗐

LOT: 2102 AREA: 392m<sup>2</sup> FRONTAGE: 14m

## INCLUSIONS

Fixed price Site Costs Developer & council requirements 40m2 of coloured concrete Driveway Colorbond Sectional garage door & remote controls 20 LED Downlights to 20 additional light points Floor coverings to entire house 20mm Stone benchtops to kitchen, Bathrooms and Ensuite Quality 900mm stainless steel dual fuel (gas burners and electric oven) freestanding upright cooker. Ducted Heating and Choice of Ducted Evaporative Cooling or Split

Systems to family and master Plus much more!