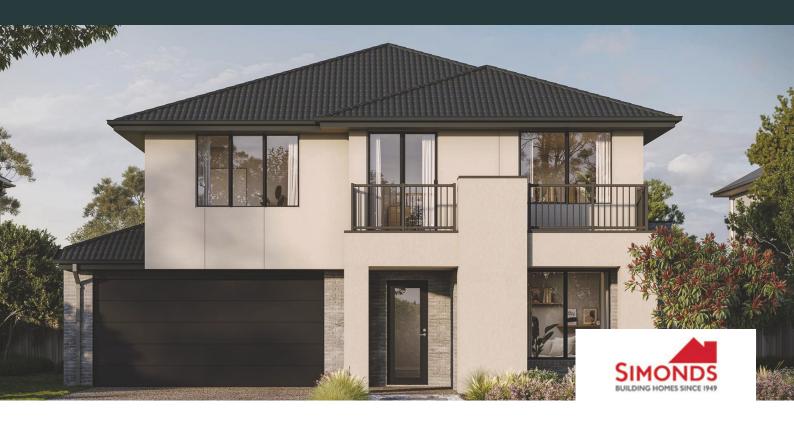

## **ARMIDALE 34**

\$927,613

5 🛏 3 🗐 2 🗐

LOT: 2102 AREA: 392m<sup>2</sup> FRONTAGE: 14m

## INCLUSIONS

Fixed price Site Costs Developer & council requirements 40m2 of coloured concrete Driveway Colorbond Sectional garage door & remote controls 20 LED Downlights to 20 additional light points Floor coverings to entire house 20mm Stone benchtops to kitchen, Bathrooms and Ensuite Quality 900mm stainless steel dual fuel (gas burners and electric oven) freestanding upright cooker. Ducted Heating and Choice of Ducted Evaporative Cooling or Split

Systems to family and master Plus much more!