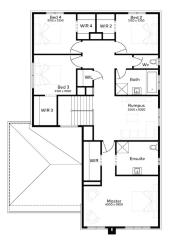

## **ARMIDALE 34**

\$927,613

5 🛏 3 🗐 2 🗐

LOT: 2102 AREA: 392m<sup>2</sup> FRONTAGE: 14m

## INCLUSIONS

Fixed price Site Costs Developer & council requirements 40m2 of coloured concrete Driveway Colorbond Sectional garage door & remote controls 20 LED Downlights to 20 additional light points Floor coverings to entire house 20mm Stone benchtops to kitchen, Bathrooms and Ensuite Quality 900mm stainless steel dual fuel (gas burners and electric oven) freestanding upright cooker. Ducted Heating and Choice of Ducted Evaporative Cooling or Split

Systems to family and master Plus much more!