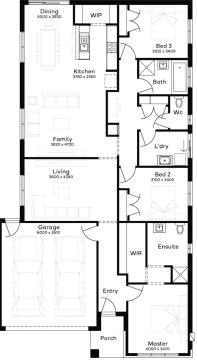

## DeansideVillage. Right where you are.

SIMONDS

CAPE 22 \$710,687

3 🖻 2 🗐 2 🗐

LOT: 2105 AREA: 350m<sup>2</sup> FRONTAGE: 12.5m

## INCLUSIONS

Fixed price Site Costs Developer & council requirements Photovoltaic panels with inverter Feature front entry door Colorbond Sectional garage door & remote controls Floor coverings to entire house 20mm Stone benchtops to kitchen Quality stainless steel cooktop & oven Ducted Heating Plus much more!