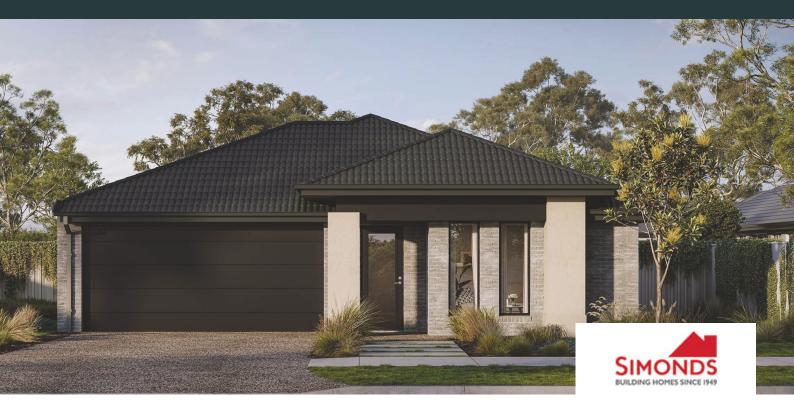

## DeansideVillage. Right where you are.

SIMONDS

CAPE 22 \$710,687

3 🖻 2 🗐 2 🗐

LOT: 2105 AREA: 350m<sup>2</sup> FRONTAGE: 12.5m