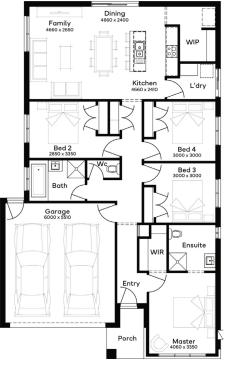

## **GRAMPIAN 19**

\$698,445

4 🖻 2 🗐 2 🗐

LOT: 2105 AREA: 350m<sup>2</sup> FRONTAGE: 12.5m

## INCLUSIONS

Fixed price Site Costs Developer & council requirements Photovoltaic panels with inverter Feature front entry door Colorbond Sectional garage door & remote controls Floor coverings to entire house 20mm Stone benchtops to kitchen Quality stainless steel cooktop & oven Ducted Heating Plus much more!