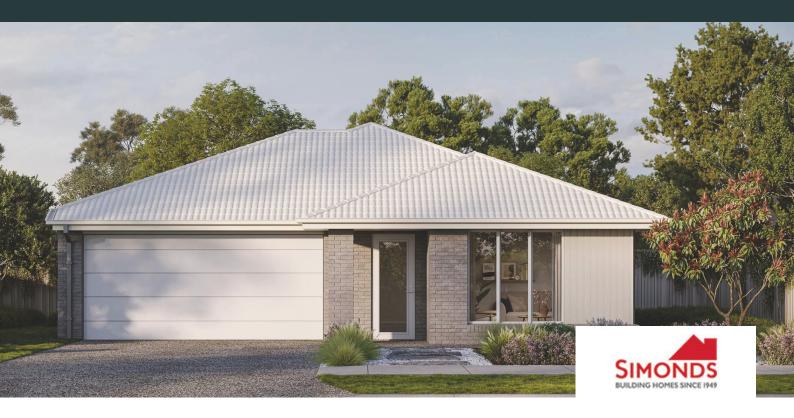

## **GRAMPIAN 19**

\$698,445

4 🖻 2 🗐 2 🗐

LOT: 2105 AREA: 350m<sup>2</sup> FRONTAGE: 12.5m

## INCLUSIONS

Fixed price Site Costs Developer & council requirements Photovoltaic panels with inverter Feature front entry door Colorbond Sectional garage door & remote controls Floor coverings to entire house 20mm Stone benchtops to kitchen Quality stainless steel cooktop & oven Ducted Heating Plus much more!