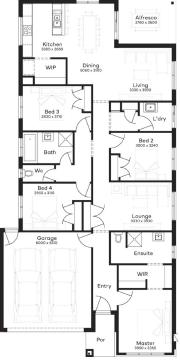

## DeansideVillage. Right where you are.

SIMONDS

\$712,022

4 🖻 2 🗐 2 🗐

LOT: 2105 AREA: 350m<sup>2</sup> FRONTAGE: 12.5m

## INCLUSIONS

Fixed price Site Costs Developer & council requirements Photovoltaic panels with inverter Feature front entry door Colorbond Sectional garage door & remote controls Floor coverings to entire house 20mm Stone benchtops to kitchen Quality stainless steel cooktop & oven Ducted Heating Plus much more!