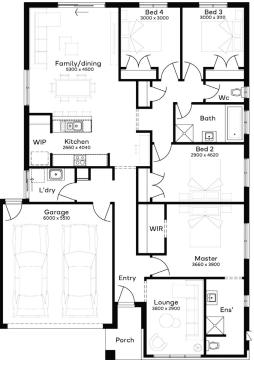

## FAIRLIGHT 22 \$768,725

4 🗭 2 🗭 2 🗐

LOT: 2155 AREA: 444m<sup>2</sup> FRONTAGE: 13m

## INCLUSIONS

Fixed price Site Costs Developer & council requirements Photovoltaic panels with inverter Feature front entry door Colorbond Sectional garage door & remote controls Floor coverings to entire house 20mm Stone benchtops to kitchen Quality stainless steel cooktop & oven Ducted Heating Plus much more!