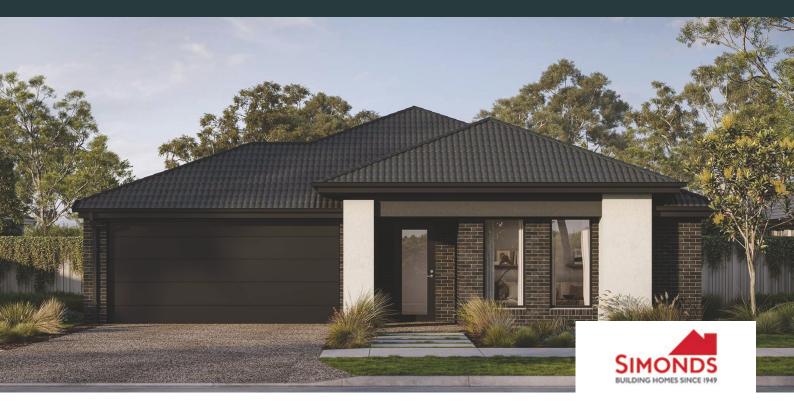

## FAIRLIGHT 22 \$768,725

4 🗭 2 🗭 2 🗐

LOT: 2155 AREA: 444m<sup>2</sup> FRONTAGE: 13m

## INCLUSIONS

Fixed price Site Costs Developer & council requirements Photovoltaic panels with inverter Feature front entry door Colorbond Sectional garage door & remote controls Floor coverings to entire house 20mm Stone benchtops to kitchen Quality stainless steel cooktop & oven Ducted Heating Plus much more!