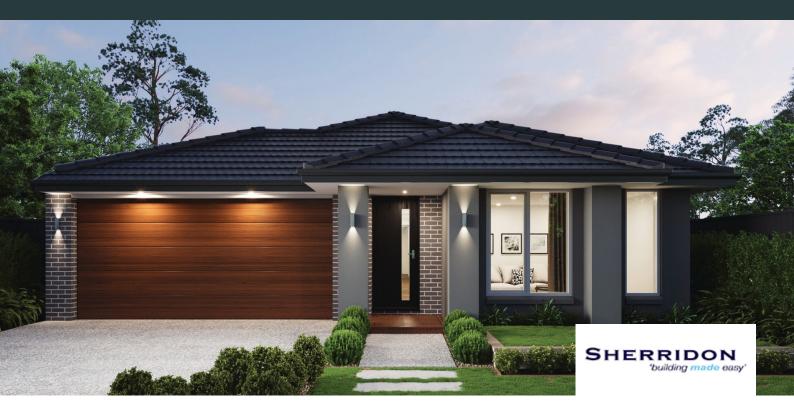

## DeansideVillage. Right where you are.



SHERRIDON

## MALDON 234

\$773,888



LOT: 1804 AREA: 400m<sup>2</sup> FRONTAGE: 12.5m

## INCLUSIONS

Fixed Site Costs Including Rock Removal 7-star energy rated home Double-glazed awning windows and sliding doors to single-storey homes (where required) Double-glazed awning windows and sliding doors to double-storey homes throughout 40mm edge category 1 stone bench top 1500mm freestanding bath Brickwork above all elevations including windows, external doors and over garage with face brick. Evaporative cooling throughout 900mm appliances Tiled shower bases Colour on concrete driveway (up to 35m2) Overhead cupboards to kitchen



## deansidevillage.com.au

Inspiring Places<sup>™</sup> delivered by Moremac.

WHILE BEST ENDEAVOURS HAVE BEEN USED TO PROVIDE INFORMATION IN THIS PUBLICATION T