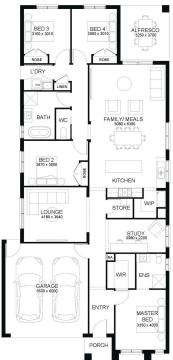

## DeansideVillage. Right where you are.



SHERRIDON

## MALDON 234

\$773,888



LOT: 1804 AREA: 400m<sup>2</sup> FRONTAGE: 12.5m

## INCLUSIONS

Fixed Site Costs Including Rock Removal 7-star energy rated home Double-glazed awning windows and sliding doors to single-storey homes (where required) Double-glazed awning windows and sliding doors to double-storey homes throughout 40mm edge category 1 stone bench top 1500mm freestanding bath Brickwork above all elevations including windows, external doors and over garage with face brick. Evaporative cooling throughout 900mm appliances Tiled shower bases Colour on concrete driveway (up to 35m2) Overhead cupboards to kitchen



## deansidevillage.com.au

Inspiring Places<sup>™</sup> delivered by Moremac.

WHILE BEST ENDEAVOURS HAVE BEEN USED TO PROVIDE INFORMATION IN THIS PUBLICATION THAT IS TRUE AND ACCURATE, DEANSIDE VILLAGE, ITS CONSULTANTS, AGENTS AND RELATED ENTITIES ACCEPT NO RESPONSIBILITY AND DISCLAIM ALL LIABILITY IN RESPECT TO ANY ERRORS OR INACCURACIES IT MAY CONTAIN. PROSPECTIVE PURCHASERS SHOULD MAKE THEIR OWN ENQUIRIES TO VERIFY THE INFORMATION CONTAINED HEREIN.