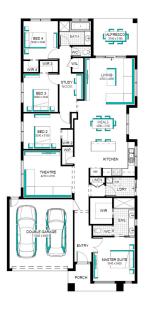

## Deanside Village. Right where you are.



**CARLISLE HOMES** 

## **EDGEWOOD 25**

\$801,800







LOT: 1844 AREA: 400m<sup>2</sup> FRONTAGE: 12.5m

## **INCLUSIONS**

Fixed price site costs and connections Developer and council requirements 7 star energy rating 20mm Caesarstone benchtops to kitchen Upgraded kitchen appliances incl. dishwasher Feature overhead kitchen cupboards Solar PV system Laundry fit-out Feature staircase balustrade LED lighting Upgraded H-Class slab Double glazing throughout \$5,000 off fully rendered Hebel facades\*



## deansidevillage.com.au

Inspiring Places™ delivered by **Moremac.**