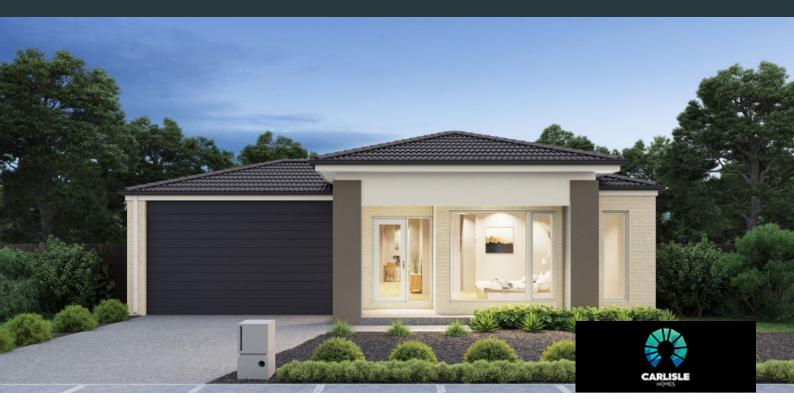

## Deanside Village. Right where you are.



**CARLISLE HOMES** 

## **EDGEWOOD 25**

\$801,800







LOT: 1844 AREA: 400m<sup>2</sup> FRONTAGE: 12.5m

## **INCLUSIONS**

Fixed price site costs and connections Developer and council requirements 7 star energy rating 20mm Caesarstone benchtops to kitchen Upgraded kitchen appliances incl. dishwasher Feature overhead kitchen cupboards Solar PV system Laundry fit-out Feature staircase balustrade LED lighting Upgraded H-Class slab Double glazing throughout \$5,000 off fully rendered Hebel facades\*



## deansidevillage.com.au

Inspiring Places™ delivered by **Moremac.**