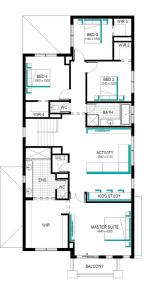

## DeansideVillage. Right where you are.

CARLISLE HOMES

THORNLEIGH  $37_4 = 2 = 2 = 2 = 2$ 

LOT: 1844 AREA: 400m<sup>2</sup> FRONTAGE: 12.5m