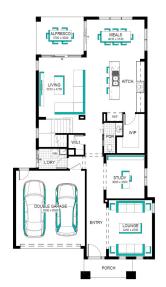

## DeansideVillage. Right where you are.

CARLISLE HOMES

THORNLEIGH  $37_4 = 2 = 2 = 2 = 2$ 

LOT: 1844 AREA: 400m<sup>2</sup> FRONTAGE: 12.5m