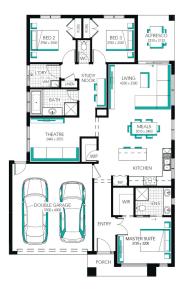

## DeansideVillage. Right where you are.

CARLISLE HOMES

ASHBOURNE 19

\$769,800

3 🖻 2 🗐 2 🗐

LOT: 1844 AREA: 400m<sup>2</sup> FRONTAGE: 12.5m