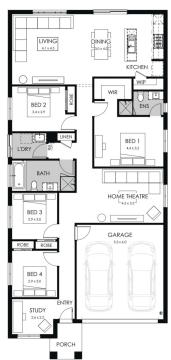

## **BROOKLYN 22**

\$695,300

LOT: 2105 AREA: 350m<sup>2</sup> FRONTAGE: 12.5m

## **INCLUSIONS**

Fixed site costs Cape facade included 7-Star energy rating Low E Double glazed thermally broken awning windows Low E Double glazed sliding stacker doors 3.5kW solar PV system Quality flooring throughout 2400mm high ceilings 900mm Westinghouse kitchen appliances 20mm stone benchtops to kitchen Quality Chrome or matt black tapware, throughout Quality Dulux paint 25 Year Structural Guarantee & 12 Month Maintenance **NBN** Connection 2550mm high ceilings to ground floor