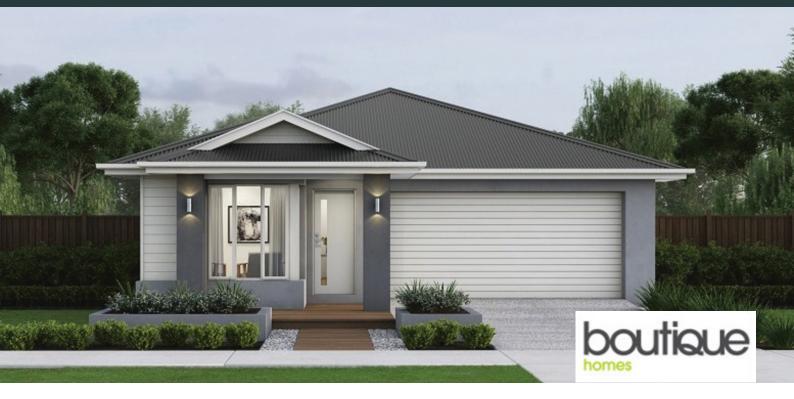

## **BROOKLYN 22**

\$695,300

LOT: 2105 AREA: 350m<sup>2</sup> FRONTAGE: 12.5m

## **INCLUSIONS**

Fixed site costs Cape facade included 7-Star energy rating Low E Double glazed thermally broken awning windows Low E Double glazed sliding stacker doors 3.5kW solar PV system Quality flooring throughout 2400mm high ceilings 900mm Westinghouse kitchen appliances 20mm stone benchtops to kitchen Quality Chrome or matt black tapware, throughout Quality Dulux paint 25 Year Structural Guarantee & 12 Month Maintenance **NBN** Connection 2550mm high ceilings to ground floor