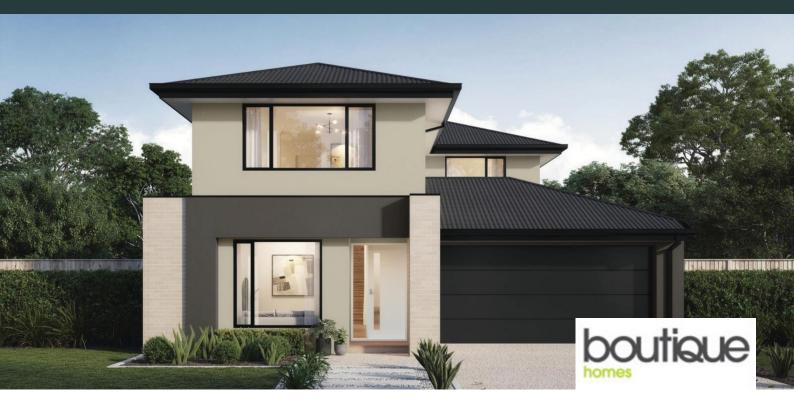

## **KENNEDY 30**

\$802,600

LOT: 2108 AREA: 350m<sup>2</sup>

## **INCLUSIONS**

Fixed site costs Modesta facade included

FRONTAGE: 12.5m

T-Star energy rating
Low E Double glazed thermally broken awning windows
Low E Double glazed sliding stacker doors
3.5kW solar PV system