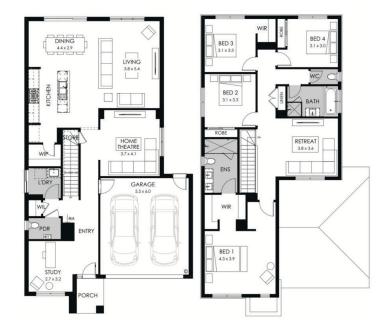

## **KENNEDY 30**

\$802,600

LOT: 2108 AREA: 350m<sup>2</sup>

## **INCLUSIONS**

Fixed site costs Modesta facade included

FRONTAGE: 12.5m

T-Star energy rating
Low E Double glazed thermally broken awning windows
Low E Double glazed sliding stacker doors
3.5kW solar PV system