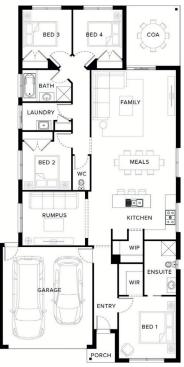

## MERIMBULA 23

\$777,967

4 🖻 2 🗐 2 🗐

LOT: 1805 AREA: 400m<sup>2</sup> FRONTAGE: 12.5m

## INCLUSIONS

Fixed site costs Developers guidelines Choice of included facades 7 Star energy efficiency rating to all orientations 3.0kw solar PV system and Inverter Tiled shower bases Colorbond Roof Included Choice of Laminate or Tiled flooring to Entry, Kitchen, Family and Meals. Carpet to the remaining areas 600mm Technika oven and cooktop 20mm Quantum Zero Benchtops to Kitchen Ensuite, Bathroom and Powder Room