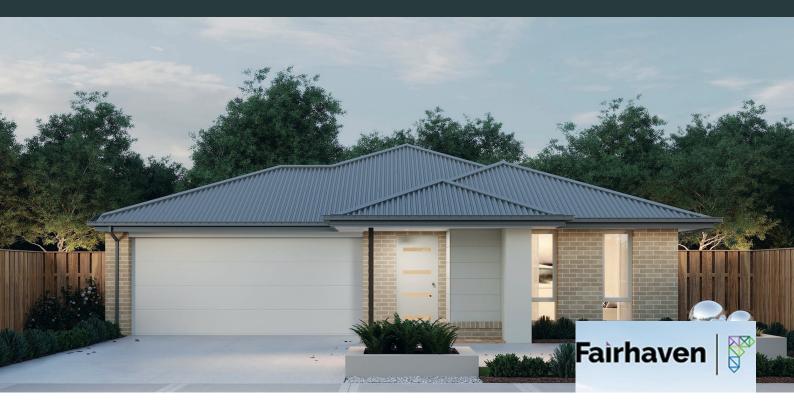

## MERIMBULA 23

\$777,967

4 🖻 2 🗐 2 🗐

LOT: 1805 AREA: 400m<sup>2</sup> FRONTAGE: 12.5m