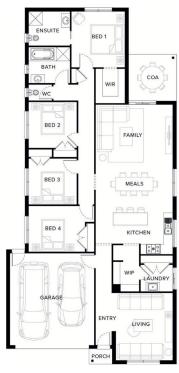

## Deanside Village. Right where you are.



FAIRHAVEN HOMES

## **BYRON 24**

\$784,043







LOT: 1917 AREA: 400m<sup>2</sup> FRONTAGE: 12.5m

## **INCLUSIONS**

Fixed site costs Developers guidelines Choice of included facades 7 Star energy efficiency rating to all orientations 3.0kw solar PV system and Inverter Tiled shower bases Colorbond Roof Included

Choice of Laminate or Tiled flooring to Entry, Kitchen, Family and Meals. Carpet to the remaining areas 600mm Technika oven and cooktop

20mm Quantum Zero Benchtops to Kitchen Ensuite, Bathroom and

Powder Room



## deansidevillage.com.au

Inspiring Places<sup>™</sup> delivered by **Moremac.**