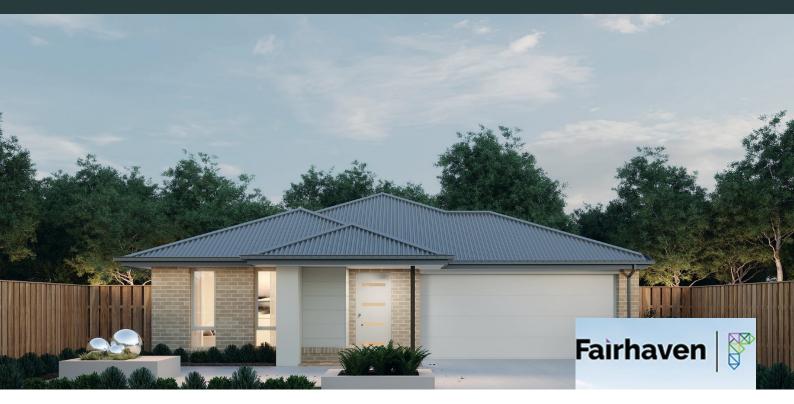

## Deanside Village. Right where you are.



FAIRHAVEN HOMES

## **BYRON 24**

\$784,043







LOT: 1917 AREA: 400m<sup>2</sup> FRONTAGE: 12.5m

## **INCLUSIONS**

Fixed site costs Developers guidelines Choice of included facades 7 Star energy efficiency rating to all orientations 3.0kw solar PV system and Inverter Tiled shower bases Colorbond Roof Included

Choice of Laminate or Tiled flooring to Entry, Kitchen, Family and Meals. Carpet to the remaining areas 600mm Technika oven and cooktop

20mm Quantum Zero Benchtops to Kitchen Ensuite, Bathroom and

Powder Room



## deansidevillage.com.au

Inspiring Places<sup>™</sup> delivered by **Moremac.**