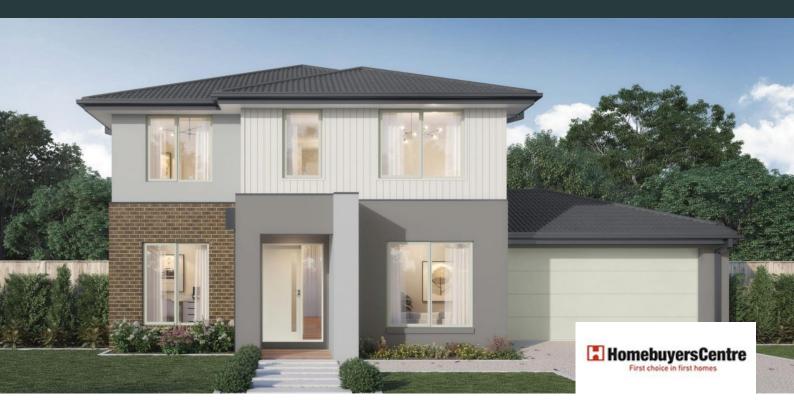

## **LUCAS 22**

\$694,900

450mm eaves to front facade

LOT: 1826

AREA: 400m<sup>2</sup> FRONTAGE: 16m

## **INCLUSIONS**

Urban facade included Fixed site costs 7 Star energy rating Exposed aggregate driveway
Brick infills over windows Quality floor coverings throughout
Low E double glazed windows and sliding doors 3.5kW solar PV system Westinghouse stainless steel appliances Choice of matt black or chrome tapware 12 month maintenance period 25 year structural guarantee NBN Connection 2550mm high ceilings to ground floor