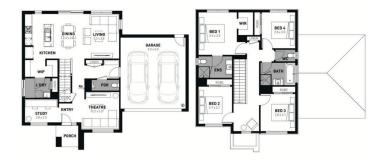

## **LUCAS 22**

\$694,900

450mm eaves to front facade

LOT: 1826

AREA: 400m<sup>2</sup> FRONTAGE: 16m

## **INCLUSIONS**

Urban facade included Fixed site costs 7 Star energy rating Exposed aggregate driveway
Brick infills over windows Quality floor coverings throughout
Low E double glazed windows and sliding doors 3.5kW solar PV system Westinghouse stainless steel appliances Choice of matt black or chrome tapware 12 month maintenance period 25 year structural guarantee NBN Connection 2550mm high ceilings to ground floor