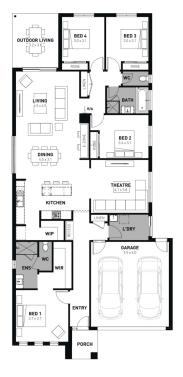

## DeansideVillage. Right where you are.

HOMEBUYERS CENTRE

HARVEY 26

\$746,800

4 🖻 2 🗐 2 🗐

LOT: 1844 AREA: 400m<sup>2</sup> FRONTAGE: 12.5m