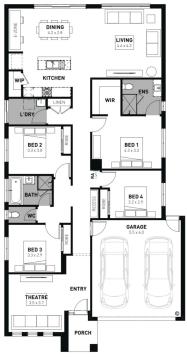

## Deanside Village. Right where you are.



HOMEBUYERS CENTRE

## **EDISON 23**

\$755,400







LOT: 1928 AREA: 400m<sup>2</sup>

FRONTAGE: 12.5m

## **INCLUSIONS**

Soul facade included Fixed site costs 7 Star energy rating Exposed aggregate driveway Brick infills over windows Quality floor coverings throughout
Low E double glazed windows and sliding doors 3.5kW solar PV system Westinghouse stainless steel appliances Choice of matt black or chrome tapware 12 month maintenance period 25 year structural guarantee NBN Connection 2550mm high ceilings to ground floor 450mm eaves to front facade



## deansidevillage.com.au

Inspiring Places™ delivered by Moremac.