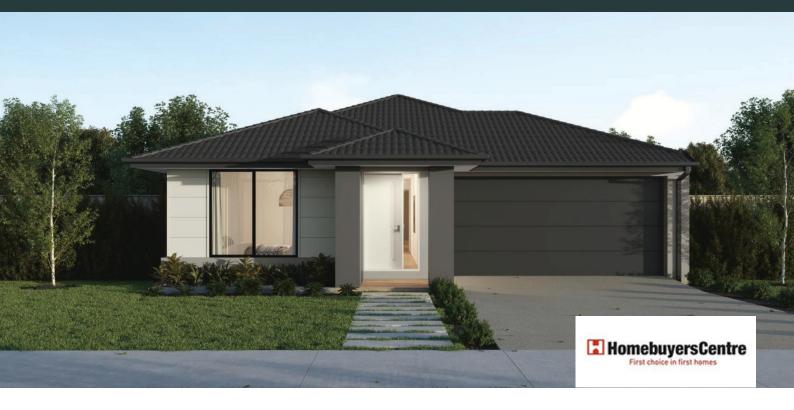

## **EDISON 23**

\$755,400

LOT: 1928 AREA: 400m<sup>2</sup>

FRONTAGE: 12.5m

## **INCLUSIONS**

Soul facade included Fixed site costs 7 Star energy rating Exposed aggregate driveway Brick infills over windows Quality floor coverings throughout
Low E double glazed windows and sliding doors 3.5kW solar PV system Westinghouse stainless steel appliances Choice of matt black or chrome tapware 12 month maintenance period 25 year structural guarantee NBN Connection 2550mm high ceilings to ground floor 450mm eaves to front facade