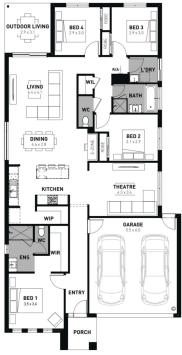

## Deanside Village. Right where you are.



HOMEBUYERS CENTRE

## **HARVEY 23**

\$723,200







LOT: 2108 AREA: 350m<sup>2</sup> FRONTAGE: 12.5m

## **INCLUSIONS**

Celine facade included Fixed site costs 7 Star energy rating Exposed aggregate driveway Brick infills over windows Quality floor coverings throughout
Low E double glazed windows and sliding doors 3.5kW solar PV system Westinghouse stainless steel appliances Choice of matt black or chrome tapware 12 month maintenance period 25 year structural guarantee NBN Connection 2550mm high ceilings to ground floor 450mm eaves to front facade



## deansidevillage.com.au

Inspiring Places™ delivered by Moremac.