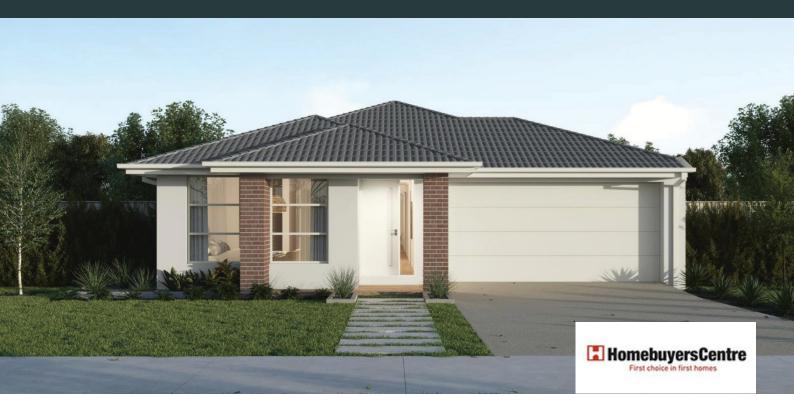

## **HARVEY 23**

\$723,200

LOT: 2108 AREA: 350m<sup>2</sup> FRONTAGE: 12.5m

## **INCLUSIONS**

Celine facade included Fixed site costs 7 Star energy rating Exposed aggregate driveway Brick infills over windows Quality floor coverings throughout
Low E double glazed windows and sliding doors 3.5kW solar PV system Westinghouse stainless steel appliances Choice of matt black or chrome tapware 12 month maintenance period 25 year structural guarantee NBN Connection 2550mm high ceilings to ground floor 450mm eaves to front facade