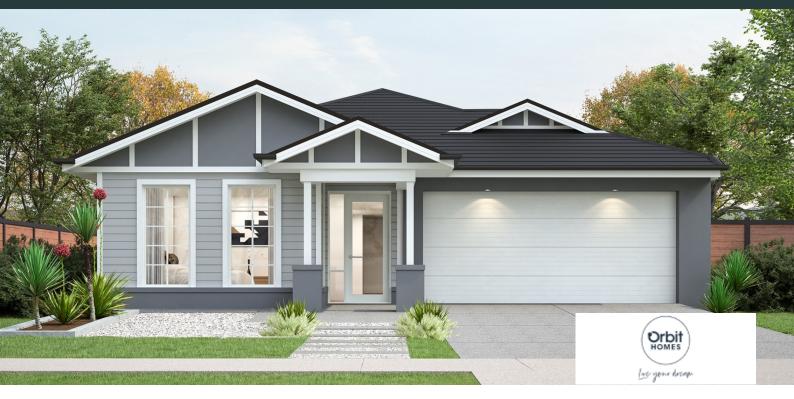

## **MALVERN 20A**

\$711,106

LOT: 2108 AREA: 350m<sup>2</sup> FRONTAGE: 12.5m

## **INCLUSIONS**

7 Star energy rating + NCC requirements Solar PV system 12-month maintenance period Fixed Price Site Costs, Developer & Council Requirements Double Glazed Windows + Doors 2550mm High Ceilings Throughout Downlights Throughout SMEG Kitchen Appliances & Dishwasher Quality Floor Coverings throughout Concrete to Driveway and Porch (up to 35sqm) and all other Orbit Homes Premium 2024 Inclusions