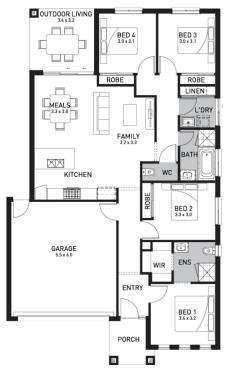

## **MALVERN 20A**

\$711,106

LOT: 2108 AREA: 350m<sup>2</sup> FRONTAGE: 12.5m

## **INCLUSIONS**

7 Star energy rating + NCC requirements Solar PV system 12-month maintenance period Fixed Price Site Costs, Developer & Council Requirements Double Glazed Windows + Doors 2550mm High Ceilings Throughout Downlights Throughout SMEG Kitchen Appliances & Dishwasher Quality Floor Coverings throughout Concrete to Driveway and Porch (up to 35sqm) and all other Orbit Homes Premium 2024 Inclusions