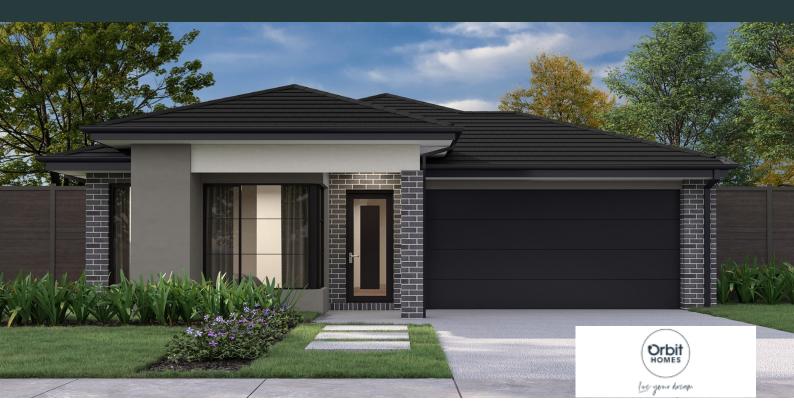

## CAULFIELD 23A

\$760,504

4 🖨 2 🗐 2 🗐

LOT: 2121 AREA: 375m<sup>2</sup> FRONTAGE: 12.5m

## INCLUSIONS

7 Star energy rating + NCC requirements Solar PV system 12-month maintenance period Fixed Price Site Costs, Developer & Council Requirements Double Glazed Windows + Doors 2550mm High Ceilings Throughout Downlights Throughout SMEG Kitchen Appliances & Dishwasher Quality Floor Coverings throughout Concrete to Driveway and Porch (up to 35sqm) and all other Orbit Homes Premium 2024 Inclusions