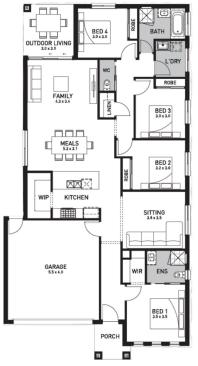

## CAULFIELD 23A

\$760,504

4 🖨 2 🗐 2 🗐

LOT: 2121 AREA: 375m<sup>2</sup> FRONTAGE: 12.5m

## INCLUSIONS

7 Star energy rating + NCC requirements Solar PV system 12-month maintenance period Fixed Price Site Costs, Developer & Council Requirements Double Glazed Windows + Doors 2550mm High Ceilings Throughout Downlights Throughout SMEG Kitchen Appliances & Dishwasher Quality Floor Coverings throughout Concrete to Driveway and Porch (up to 35sqm) and all other Orbit Homes Premium 2024 Inclusions