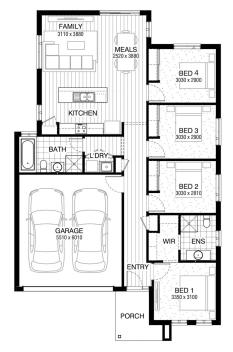

## ROSE 18 \$710,700

4 🖻 2 🗐 2 🗐

LOT: 1804 AREA: 400m<sup>2</sup> FRONTAGE: 12.5m

## INCLUSIONS

Site Costs Including Rock Assurance Council and Developer Requirements 12 Month Price Freeze With Option To Extend Quality Assured With Our 30-Year Structural Guarantee Multiple Floorplan Options Available Choice of Facade