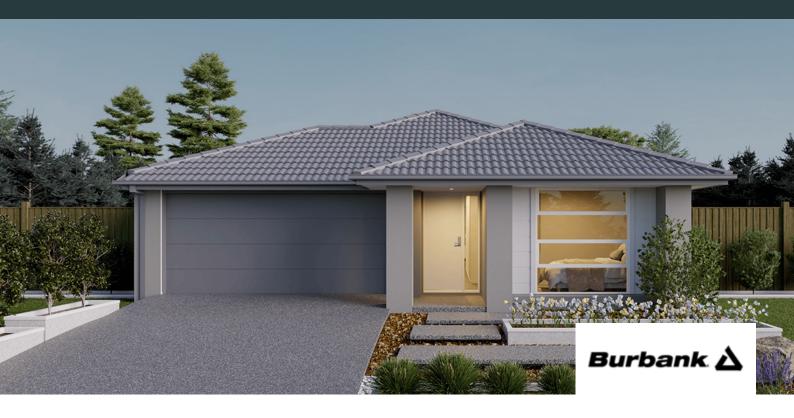

## ROSE 18 \$710,700

4 🖻 2 🗐 2 🗐

LOT: 1804 AREA: 400m<sup>2</sup> FRONTAGE: 12.5m

## INCLUSIONS

Site Costs Including Rock Assurance Council and Developer Requirements 12 Month Price Freeze With Option To Extend Quality Assured With Our 30-Year Structural Guarantee Multiple Floorplan Options Available Choice of Facade