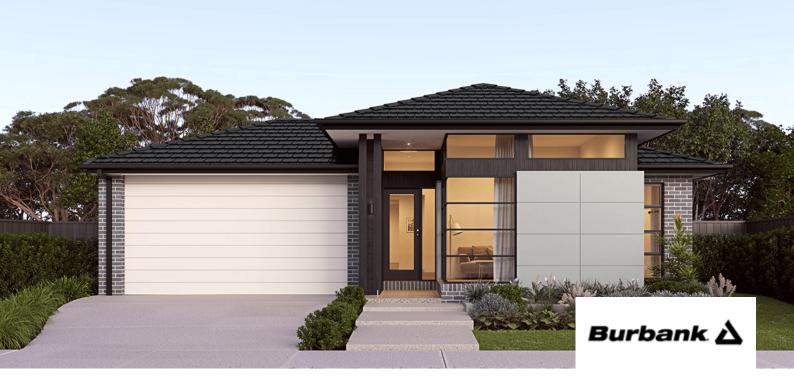

## BIRHINGMAN 27

\$786,750

4 🖻 2 🗐 2 🗐

LOT: 1941 AREA: 448m<sup>2</sup> FRONTAGE: 14m

## INCLUSIONS

Site Costs Including Rock Assurance Council and Developer Requirements 12 Month Price Freeze With Option To Extend Quality Assured With Our 30-Year Structural Guarantee Multiple Floorplan Options Available Choice of Facade