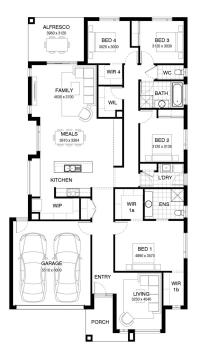

## BIRHINGMAN 27

\$786,750

4 🖻 2 🗐 2 🗐

LOT: 1941 AREA: 448m<sup>2</sup> FRONTAGE: 14m

## INCLUSIONS

Site Costs Including Rock Assurance Council and Developer Requirements 12 Month Price Freeze With Option To Extend Quality Assured With Our 30-Year Structural Guarantee Multiple Floorplan Options Available Choice of Facade