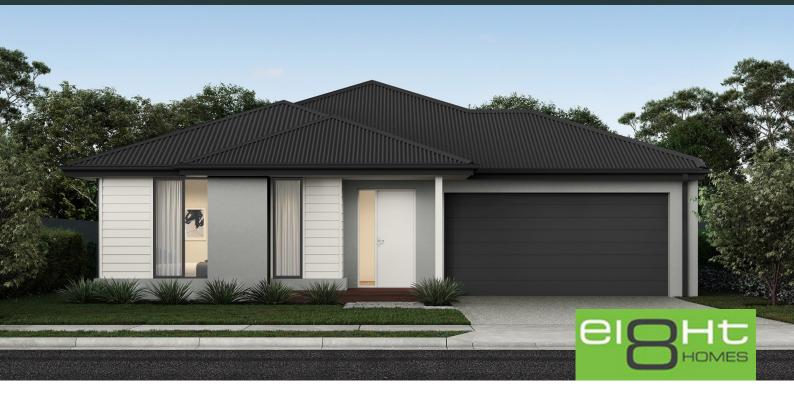

## Deanside Village. Right where you are.



**EI8HT HOMES** 

## SSIX.2

\$752,150







LOT: 1928 AREA: 400m<sup>2</sup> FRONTAGE: 12.5m

## **INCLUSIONS**

7 Star Energy rating compliant to the standard form and best house orientation Double glazed windows 4kw solar system (design specific) Up to 36m2 Driveway colour through concrete Fixed site costs and connections Quantum zero benchtop & overhead cupboards to kitchen 900mm appliances & dishwasher to kitchen Choice of tiles or timber-look laminate flooring 20 downlights to the home Round Back to Wall Freestanding Bath Colorbond roof 25-year structural guarantee Council & developer requirements



## deansidevillage.com.au

Inspiring Places™ delivered by Moremac.