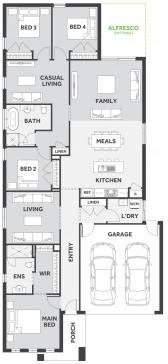

## SSIX.2

\$752,150

LOT: 1928 AREA: 400m<sup>2</sup> FRONTAGE: 12.5m

## **INCLUSIONS**

7 Star Energy rating compliant to the standard form and best house orientation Double glazed windows 4kw solar system (design specific) Up to 36m2 Driveway colour through concrete Fixed site costs and connections Quantum zero benchtop & overhead cupboards to kitchen 900mm appliances & dishwasher to kitchen Choice of tiles or timber-look laminate flooring 20 downlights to the home Round Back to Wall Freestanding Bath Colorbond roof 25-year structural guarantee Council & developer requirements