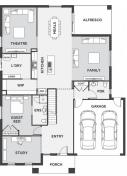

## Deanside Village. Right where you are.



**EI8HT HOMES** 

## **DEIGHT**

\$962,234







LOT: 1946 AREA: 448m<sup>2</sup> FRONTAGE: 16m

## **INCLUSIONS**

7 Star Energy rating compliant to the standard form and best house orientation Double glazed windows 4kw solar system (design specific) Up to 36m2 Driveway colour through concrete

Fixed site costs and connections Quantum zero benchtop & overhead cupboards to kitchen

900mm appliances & dishwasher to kitchen Choice of tiles or timber-look laminate flooring

20 downlights to the home Round Back to Wall Freestanding Bath

Colorbond roof 25-year structural guarantee Council & developer requirements





## deansidevillage.com.au

Inspiring Places<sup>™</sup> delivered by Moremac.