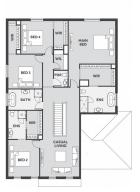

## Deanside Village. Right where you are.



**EI8HT HOMES** 

## **DEIGHT**

\$962,234







LOT: 1946 AREA: 448m<sup>2</sup> FRONTAGE: 16m

## **INCLUSIONS**

7 Star Energy rating compliant to the standard form and best house orientation Double glazed windows 4kw solar system (design specific) Up to 36m2 Driveway colour through concrete

Fixed site costs and connections Quantum zero benchtop & overhead cupboards to kitchen

900mm appliances & dishwasher to kitchen Choice of tiles or timber-look laminate flooring

20 downlights to the home Round Back to Wall Freestanding Bath

Colorbond roof 25-year structural guarantee Council & developer requirements





## deansidevillage.com.au

Inspiring Places<sup>™</sup> delivered by Moremac.