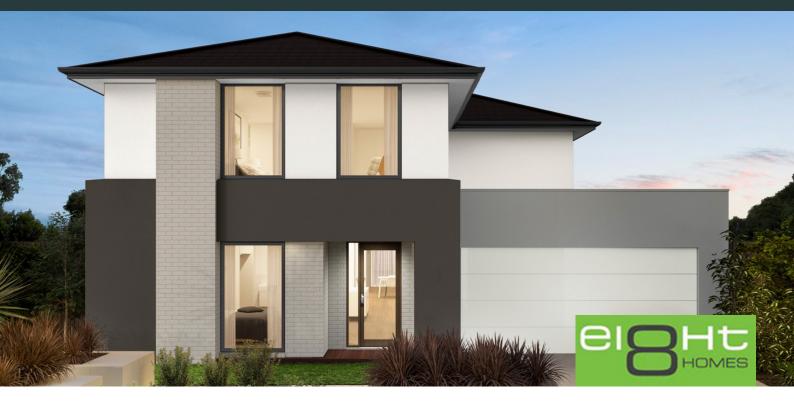

## **DEIGHT**

\$962,234

LOT: 1946 AREA: 448m<sup>2</sup> FRONTAGE: 16m

## **INCLUSIONS**

7 Star Energy rating compliant to the standard form and best house orientation Double glazed windows 4kw solar system (design specific) Up to 36m2 Driveway colour through concrete

Fixed site costs and connections Quantum zero benchtop & overhead cupboards to kitchen

900mm appliances & dishwasher to kitchen Choice of tiles or timber-look laminate flooring

20 downlights to the home Round Back to Wall Freestanding Bath

Colorbond roof 25-year structural guarantee Council & developer requirements