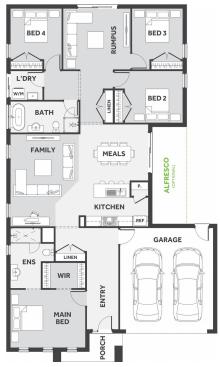

## Deanside Village. Right where you are.



**EI8HT HOMES** 

## SONE.1

\$727,250







LOT: 2027 AREA: 392m<sup>2</sup> FRONTAGE: 14m

## **INCLUSIONS**

7 Star Energy rating compliant to the standard form and best house orientation Double glazed windows 4kw solar system (design specific) Up to 36m2 Driveway colour through concrete Fixed site costs and connections Quantum zero benchtop & overhead cupboards to kitchen 900mm appliances & dishwasher to kitchen Choice of tiles or timber-look laminate flooring 20 downlights to the home Round Back to Wall Freestanding Bath

Colorbond roof 25-year structural guarantee Council & developer requirements



## deansidevillage.com.au

Inspiring Places™ delivered by Moremac.