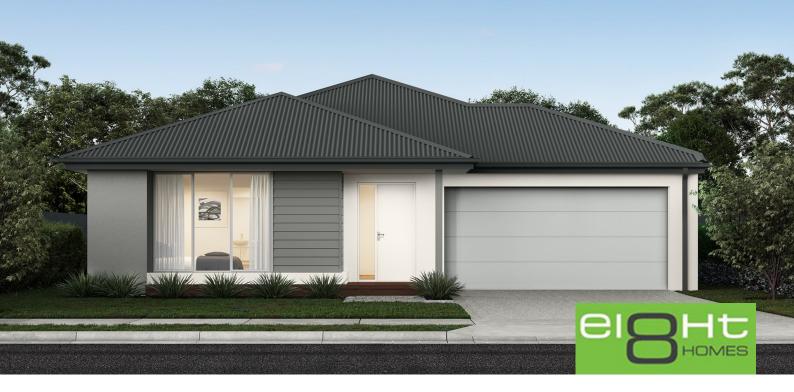

## Deanside Village. Right where you are.



**EI8HT HOMES** 

## SONE.1

\$727,250







LOT: 2027 AREA: 392m<sup>2</sup> FRONTAGE: 14m

## **INCLUSIONS**

7 Star Energy rating compliant to the standard form and best house orientation Double glazed windows 4kw solar system (design specific) Up to 36m2 Driveway colour through concrete Fixed site costs and connections Quantum zero benchtop & overhead cupboards to kitchen 900mm appliances & dishwasher to kitchen Choice of tiles or timber-look laminate flooring 20 downlights to the home Round Back to Wall Freestanding Bath

Colorbond roof 25-year structural guarantee Council & developer requirements



## deansidevillage.com.au

Inspiring Places™ delivered by Moremac.