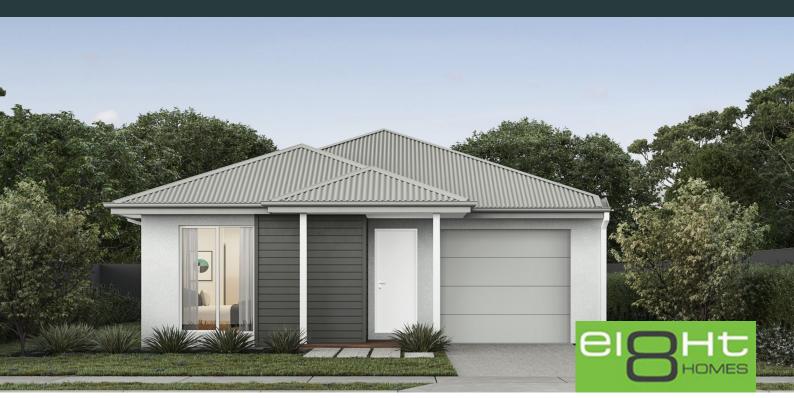

## **ABEL 1-18**

\$615,670

Council & developer requirements

LOT: 2032 AREA: 262m<sup>2</sup> FRONTAGE: 10.5m

## **INCLUSIONS**

7 Star Energy rating compliant to the standard form and best house orientation Double glazed windows 4kw solar system (design specific) Up to 36m2 Driveway colour through concrete Fixed site costs and connections Quantum zero benchtop & overhead cupboards to kitchen 900mm appliances & dishwasher to kitchen Choice of tiles or timber-look laminate flooring 20 downlights to the home Round Back to Wall Freestanding Bath Colorbond roof 25-year structural guarantee