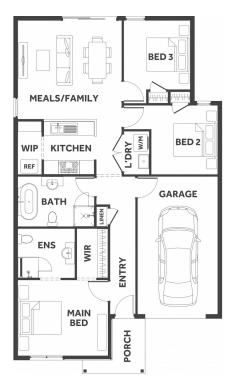

## **ABEL 1-18**

\$615,670

Council & developer requirements

LOT: 2032 AREA: 262m<sup>2</sup> FRONTAGE: 10.5m

## **INCLUSIONS**

7 Star Energy rating compliant to the standard form and best house orientation Double glazed windows 4kw solar system (design specific) Up to 36m2 Driveway colour through concrete Fixed site costs and connections Quantum zero benchtop & overhead cupboards to kitchen 900mm appliances & dishwasher to kitchen Choice of tiles or timber-look laminate flooring 20 downlights to the home Round Back to Wall Freestanding Bath Colorbond roof 25-year structural guarantee