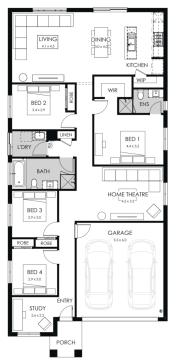

## DeansideVillage. Right where you are.

BOUTIQUE HOMES

BROOKLYN 22

\$692,300

4 🖻 2 🗐 2 🗐

LOT: 1844 AREA: 400m<sup>2</sup> FRONTAGE: 12.5m

## INCLUSIONS

Fixed site costs Viva facade included 7-Star energy rating Low E Double glazed thermally broken awning windows Low E Double glazed sliding stacker doors 3.5kW solar PV system Quality flooring throughout 2400mm high ceilings 900mm Westinghouse kitchen appliances 20mm stone benchtops to kitchen Quality chrome or matt black tapware, throughout Quality Dulux paint 25 Year Structural Guarantee & 12 Month Maintenance NBN Connection 2550mm high ceilings to ground floor