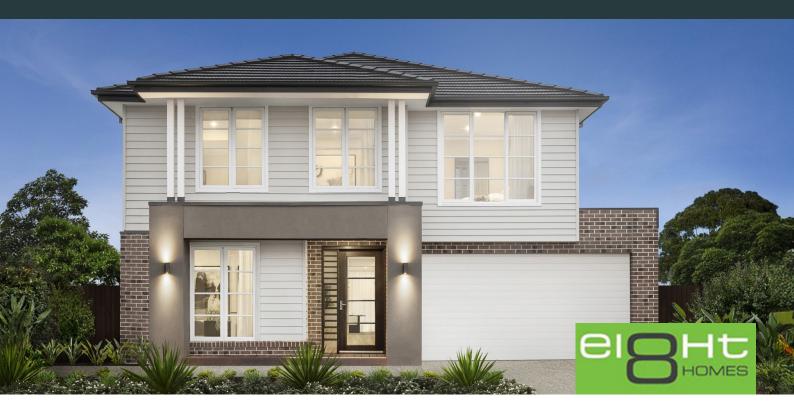

## Deanside Village. Right where you are.



**EI8HT HOMES** 

## **MAISA 2-33**

\$839,570







LOT: 2028 AREA: 350m<sup>2</sup> FRONTAGE: 12.5m

## **INCLUSIONS**

7 Star Energy rationg compliant in the standard form and best house orientation

Double glazed windows

4km solar system (design specific)

900mm built in Artusi Oven and Cooktop

40mm square edge Quantum zero kitchen benchtop with 16mm shadowline

2740mm ceilings height (ground floor only)

Timber Hardwood Closed Staircase

40 downlights throughout the home

Colouband Roof

Up to 36m2 Driveway colour through concrete Fixed Site Costs and OHS Requirements

Developer Requirements

25 Year Structural Warranty





## deansidevillage.com.au

Inspiring Places™ delivered by Moremac.