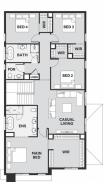

## Deanside Village. Right where you are.



**EI8HT HOMES** 

## **MAISA 2-33**

\$839,570







LOT: 2028 AREA: 350m<sup>2</sup> FRONTAGE: 12.5m

## **INCLUSIONS**

7 Star Energy rationg compliant in the standard form and best house orientation

Double glazed windows

4km solar system (design specific)

900mm built in Artusi Oven and Cooktop

40mm square edge Quantum zero kitchen benchtop with 16mm shadowline

2740mm ceilings height (ground floor only)

Timber Hardwood Closed Staircase

40 downlights throughout the home

Colouband Roof

Up to 36m2 Driveway colour through concrete Fixed Site Costs and OHS Requirements

Developer Requirements

25 Year Structural Warranty





## deansidevillage.com.au

Inspiring Places™ delivered by Moremac.