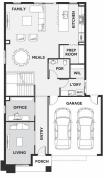

## Deanside Village. Right where you are.



**EI8HT HOMES** 

## **MAISA 2-33**

\$839,570







LOT: 2028 AREA: 350m<sup>2</sup> FRONTAGE: 12.5m

## **INCLUSIONS**

7 Star Energy rationg compliant in the standard form and best house orientation

Double glazed windows

4km solar system (design specific)

900mm built in Artusi Oven and Cooktop

40mm square edge Quantum zero kitchen benchtop with 16mm shadowline

2740mm ceilings height (ground floor only)

Timber Hardwood Closed Staircase

40 downlights throughout the home

Colouband Roof

Up to 36m2 Driveway colour through concrete Fixed Site Costs and OHS Requirements

Developer Requirements

25 Year Structural Warranty





## deansidevillage.com.au

Inspiring Places™ delivered by Moremac.