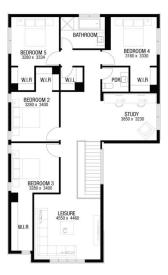

## DUXTON 39MK2 \$997,900

5 🖻 2 🗐 2 🗐

LOT: 1930 AREA: 338m<sup>2</sup> FRONTAGE: 14m

## INCLUSIONS

7 star energy rating Fixed site costs (no more to pay) Quality tiles to bathrooms, ensuite and laundry Tiled shower base Chrome hand and slide shower rail Stylish stainless steel appliances Garage door remote control Aluminium double glazed windows Eaves to façade Ducted gas heating Lifetime Structural Guarantee