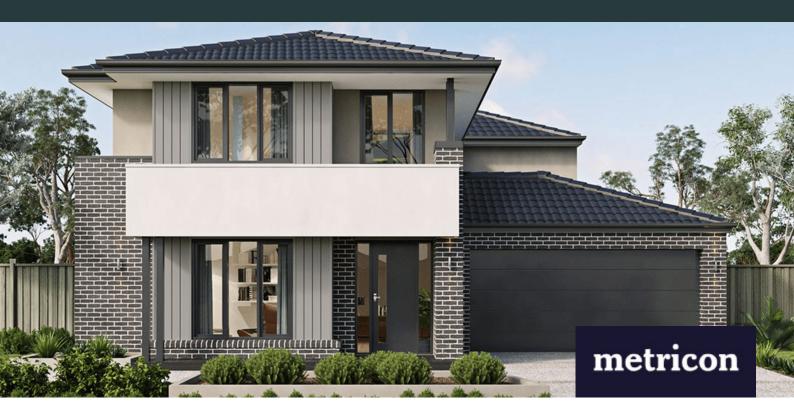

## DUXTON 39MK2 \$997,900

5 🖻 2 🗐 2 🗐

LOT: 1930 AREA: 338m<sup>2</sup> FRONTAGE: 14m

## INCLUSIONS

7 star energy rating Fixed site costs (no more to pay) Quality tiles to bathrooms, ensuite and laundry Tiled shower base Chrome hand and slide shower rail Stylish stainless steel appliances Garage door remote control Aluminium double glazed windows Eaves to façade Ducted gas heating Lifetime Structural Guarantee