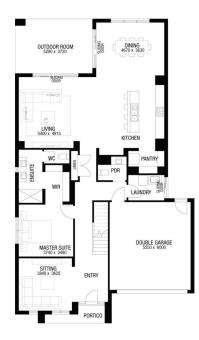

## DUXTON 39MK2 \$997,900

5 🖻 2 🗐 2 🗐

LOT: 1930 AREA: 338m<sup>2</sup> FRONTAGE: 14m

## INCLUSIONS

7 star energy rating Fixed site costs (no more to pay) Quality tiles to bathrooms, ensuite and laundry Tiled shower base Chrome hand and slide shower rail Stylish stainless steel appliances Garage door remote control Aluminium double glazed windows Eaves to façade Ducted gas heating Lifetime Structural Guarantee