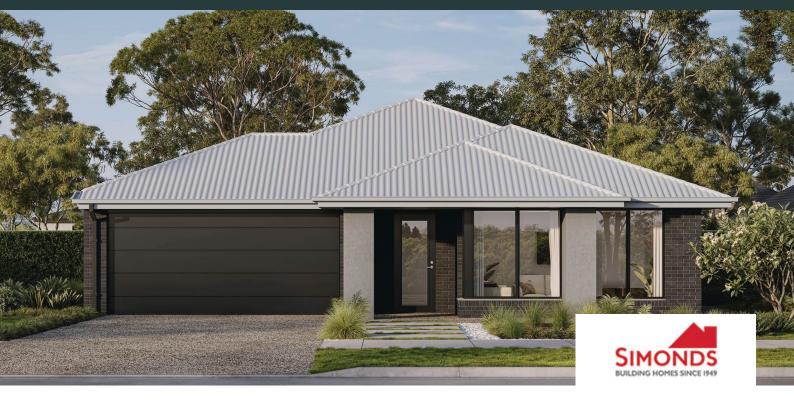

## **FAIRLIGHT 25**

\$811,541

LOT: 2102 AREA: 392m<sup>2</sup> FRONTAGE: 14m

## **INCLUSIONS**

Fixed price Site Costs Developer & council requirements 40m2 of coloured concrete Driveway Colorbond Sectional garage door & remote controls 20 LED Downlights to 20 additional light points Floor coverings to entire house 20mm Stone benchtops to kitchen, Bathrooms and Ensuite Quality 900mm stainless steel dual fuel (gas burners and electric oven)

freestanding upright cooker. Ducted Heating and Choice of Ducted Evaporative Cooling or Split

Systems to family and master Plus much more!