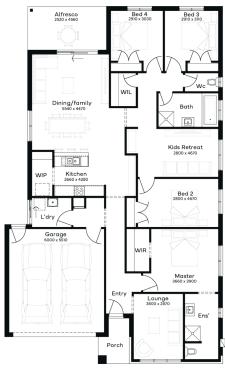

## **FAIRLIGHT 25**

\$811,541

LOT: 2102 AREA: 392m<sup>2</sup> FRONTAGE: 14m

## **INCLUSIONS**

Fixed price Site Costs Developer & council requirements 40m2 of coloured concrete Driveway Colorbond Sectional garage door & remote controls 20 LED Downlights to 20 additional light points Floor coverings to entire house 20mm Stone benchtops to kitchen, Bathrooms and Ensuite Quality 900mm stainless steel dual fuel (gas burners and electric oven)

freestanding upright cooker. Ducted Heating and Choice of Ducted Evaporative Cooling or Split

Systems to family and master Plus much more!