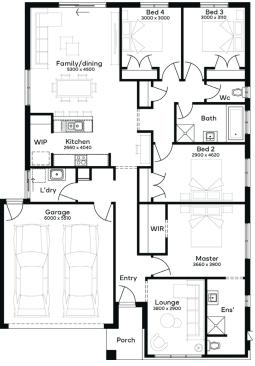

## FAIRLIGHT 22 \$748,523

\$748,523

4 🖻 2 🖃 2 🗐

LOT: 2111 AREA: 388m<sup>2</sup> FRONTAGE: 11m

## INCLUSIONS

Fixed price Site Costs Developer & council requirements Photovoltaic panels with inverter Feature front entry door Colorbond Sectional garage door & remote controls Floor coverings to entire house 20mm Caesarstone arris edge benchtop to kitchen Quality stainless steel cooktop & oven Ducted Heating Plus much more!