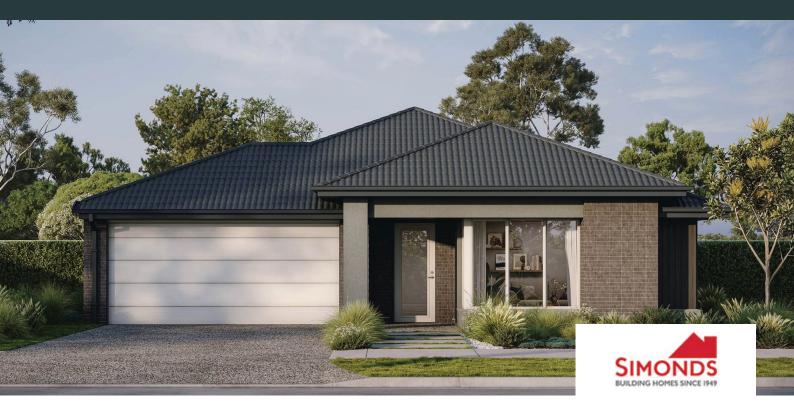

## FAIRLIGHT 22 \$748,523

\$748,523

4 🖻 2 🖃 2 🗐

LOT: 2111 AREA: 388m<sup>2</sup> FRONTAGE: 11m

## INCLUSIONS

Fixed price Site Costs Developer & council requirements Photovoltaic panels with inverter Feature front entry door Colorbond Sectional garage door & remote controls Floor coverings to entire house 20mm Caesarstone arris edge benchtop to kitchen Quality stainless steel cooktop & oven Ducted Heating Plus much more!