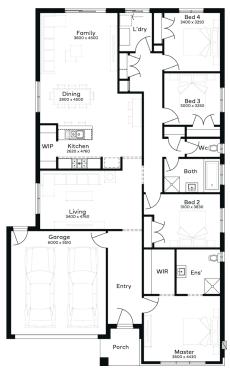

## Deanside Village. Right where you are.



**SIMONDS** 

## HARDY 25

\$805,141





LOT: 2111 AREA: 388m<sup>2</sup> FRONTAGE: 11m

## **INCLUSIONS**

Fixed price Site Costs Developer & council requirements 40m2 of coloured concrete Driveway Colorbond Sectional garage door & remote controls 20 LED Downlights to 20 additional light points Floor coverings to entire house 20mm Stone benchtops to kitchen, Bathrooms and Ensuite Quality 900mm stainless steel dual fuel (gas burners and electric oven) freestanding upright cooker.

Ducted Heating and Choice of Ducted Evaporative Cooling or Split Systems to family and master Plus much more!