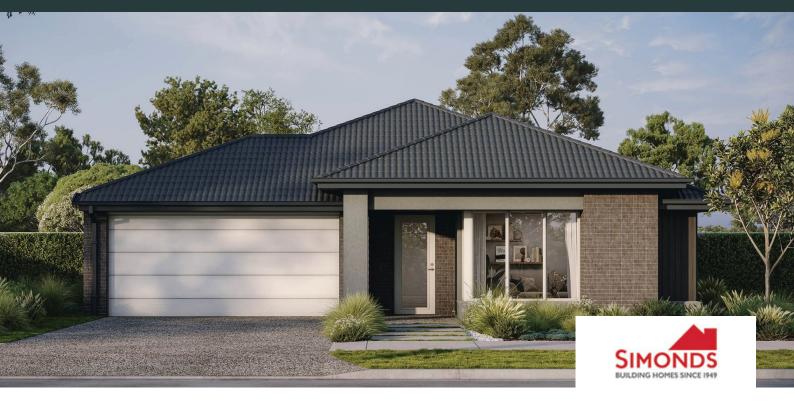

## Deanside Village. Right where you are.



**SIMONDS** 

## HARDY 25

\$805,141





LOT: 2111 AREA: 388m<sup>2</sup> FRONTAGE: 11m

## **INCLUSIONS**

Fixed price Site Costs Developer & council requirements 40m2 of coloured concrete Driveway Colorbond Sectional garage door & remote controls 20 LED Downlights to 20 additional light points Floor coverings to entire house 20mm Stone benchtops to kitchen, Bathrooms and Ensuite Quality 900mm stainless steel dual fuel (gas burners and electric oven) freestanding upright cooker.

Ducted Heating and Choice of Ducted Evaporative Cooling or Split Systems to family and master Plus much more!