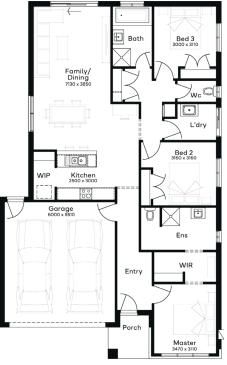

## KIAMA 18 \$730,113

3 🖨 2 🗐 2 🗐

LOT: 2151 AREA: 400m<sup>2</sup> FRONTAGE: 12.5m

## INCLUSIONS

Fixed price Site Costs Developer & council requirements Photovoltaic panels with inverter Feature front entry door Colorbond Sectional garage door & remote controls Floor coverings to entire house 20mm Caesarstone arris edge benchtop to kitchen Quality stainless steel cooktop & oven Ducted Heating Plus much more!