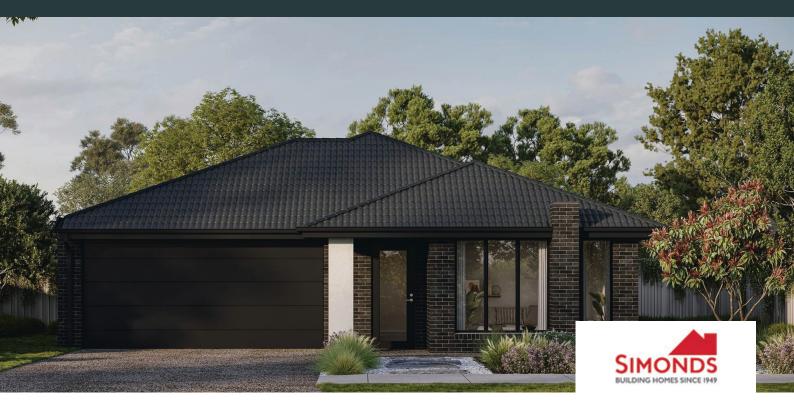

## KIAMA 18 \$730,113

3 🖨 2 🗐 2 🗐

LOT: 2151 AREA: 400m<sup>2</sup> FRONTAGE: 12.5m

## INCLUSIONS

Fixed price Site Costs Developer & council requirements Photovoltaic panels with inverter Feature front entry door Colorbond Sectional garage door & remote controls Floor coverings to entire house 20mm Caesarstone arris edge benchtop to kitchen Quality stainless steel cooktop & oven Ducted Heating Plus much more!