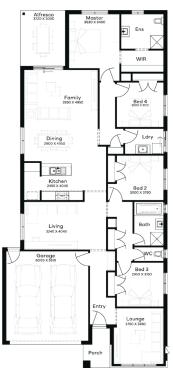

## **SMITHFIELD 25**

\$800,337

LOT: 2151 AREA: 400m<sup>2</sup> FRONTAGE: 12.5m