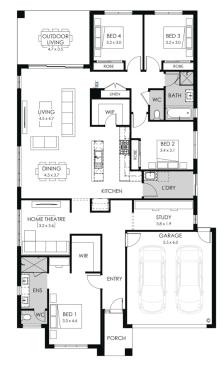

## DeansideVillage. Right where you are.

**BOUTIQUE HOMES** 

BARCELONA 27 \$834,600

4 (≕) 2 (≕) 2 (≕)

LOT: 1941 AREA: 448m<sup>2</sup> FRONTAGE: 14m