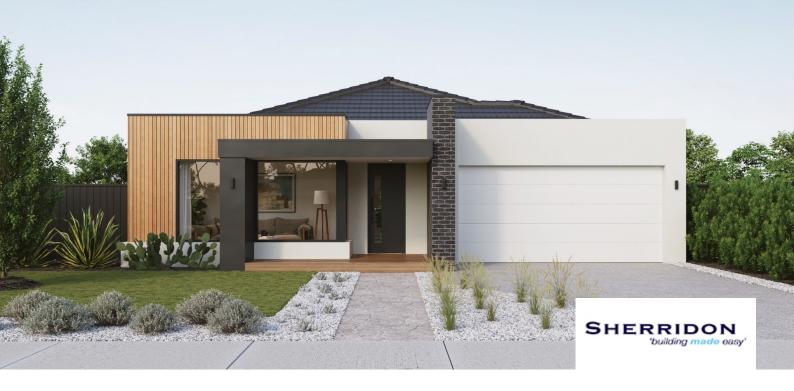

## Deanside Village. Right where you are.



**SHERRIDON** 

## **FAIRFIELD 231**

\$784,928







LOT: 1846 AREA: 448m<sup>2</sup> FRONTAGE: 14m

## **INCLUSIONS**

Fixed Site Costs Including Rock Removal

7-star energy rated home

Double-glazed awning windows and sliding doors to single-storey homes (where required)

Double-glazed awning windows and sliding doors to double-storey

homes throughout

40mm edge category 1 stone bench top

1500mm freestanding bath

Brickwork above all elevations including windows, external doors and over garage with face brick.

Evaporative cooling throughout

900mm appliances

Tiled shower bases

Colour on concrete driveway (up to 35m2)

Overhead cupboards to kitchen



## deansidevillage.com.au

Inspiring Places™ delivered by Moremac.