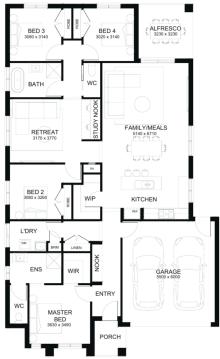

## Deanside Village. Right where you are.



**SHERRIDON** 

## **FAIRFIELD 231**

\$784,928







LOT: 1846 AREA: 448m<sup>2</sup> FRONTAGE: 14m

## **INCLUSIONS**

Fixed Site Costs Including Rock Removal

7-star energy rated home

Double-glazed awning windows and sliding doors to single-storey homes (where required)

Double-glazed awning windows and sliding doors to double-storey

homes throughout

40mm edge category 1 stone bench top

1500mm freestanding bath

Brickwork above all elevations including windows, external doors and over garage with face brick.

Evaporative cooling throughout

900mm appliances

Tiled shower bases

Colour on concrete driveway (up to 35m2)

Overhead cupboards to kitchen



## deansidevillage.com.au

Inspiring Places™ delivered by Moremac.